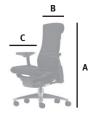

## **General Dimensions**

- **A** height: 42-45 in.
- **B** width: 29.5 in.
- c depth: 15-18 in.