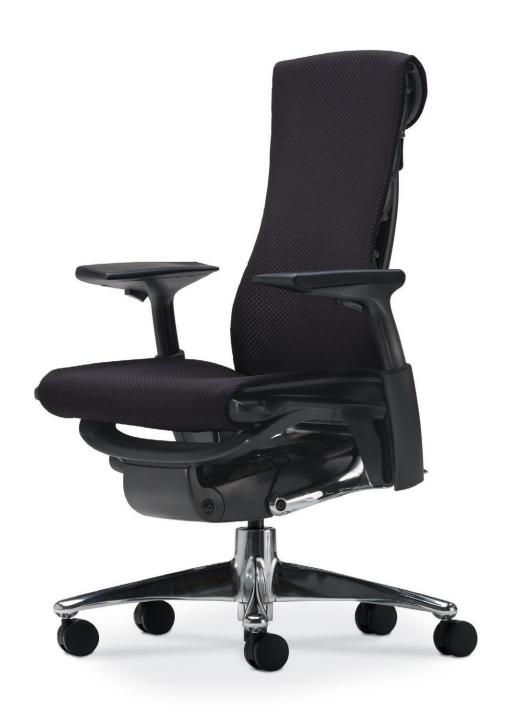

## EMBODY CHAIRS hermanmiller.com/products/embody-chairs

- Creates harmony between people and computers.
- Promotes sitting in the most healthful postures, supporting the body's movements in forward through reclined positions.
- Encourages working in a reclined position, the most healthful posture for computer users.
- Pixelated Support™ technology creates dynamic seat and back surfaces that automatically conform to movement.
- Lets blood and oxygen flow more freely, enhancing ability to stay focused.