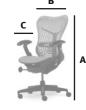

## **General Dimensions**

**A** height: 42.75 in. **B** width: 27 in.

**c** depth: 17 in.