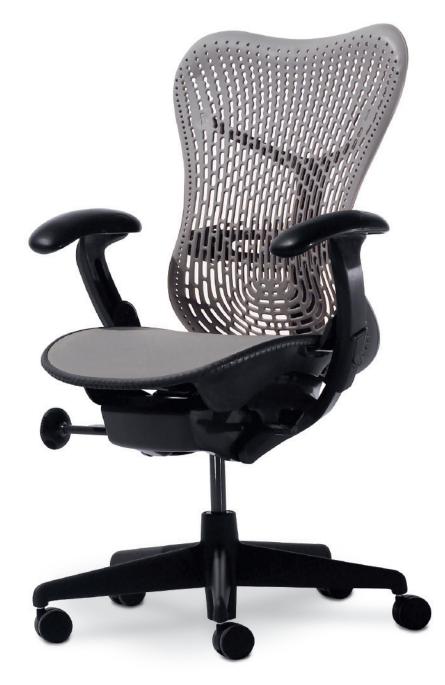

## MIRRA CHAIRS hermanmiller.com/products/mirra-chairs

- Unique look and superior ergonomics at an attractive price.
- TriFlex<sup>™</sup> back and AireWeave<sup>™</sup> suspension conform to individual body dimensions for automatic comfort, aeration, and support.
- Flexible front edge adjusts seat depth to keep the lower back in contact with support built into the backrest.
- An eco-friendly chair that does more, requires less.